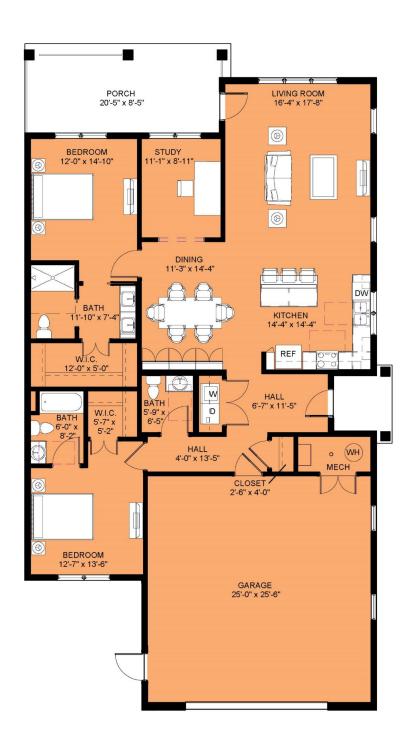

1,691 sq. ft.

Dimensions are approximate.

Dimensions and layout are proposed and conceptual only, and are based upon preliminary development plans which are subject to withdrawal, revisions and other changes.

## 1,691 sq. ft.

Dimensions are approximate.

Dimensions and layout are proposed and conceptual only, and are based upon preliminary development plans which are subject to withdrawal, revisions and other changes.