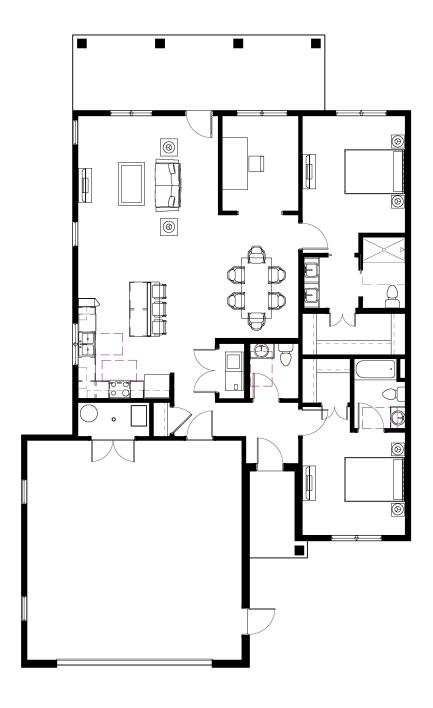

1,634 sq. ft.

Dimensions are approximate.

Dimensions and layout are proposed and conceptual only, and are based upon preliminary development plans which are subject to withdrawal, revisions and other changes.

2510 Lake Michigan Drive NW, Grand Rapids, MI 49504 (616) 735-6080 CovLivingGreatLakes.org

1,634 sq. ft.

Dimensions are approximate.

Dimensions and layout are proposed and conceptual only, and are based upon preliminary development plans which are subject to withdrawal, revisions and other changes.