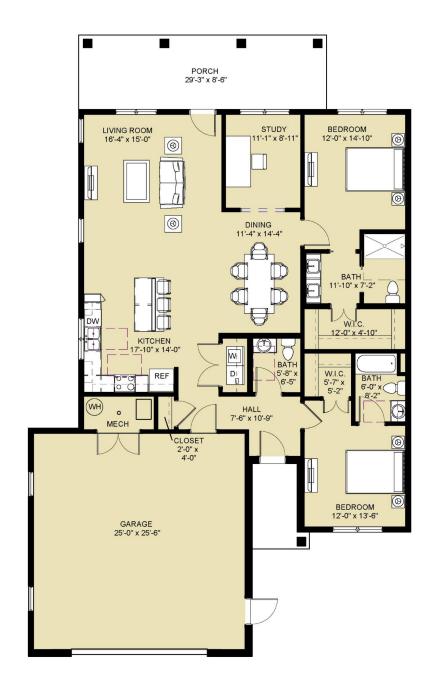

1,634 sq. ft.

Dimensions are approximate.

Dimensions and layout are proposed and conceptual only, and are based upon preliminary development plans which are subject to withdrawal, revisions and other changes.

2510 Lake Michigan Drive NW, Grand Rapids, MI 49504 (616) 735-6080 CovLivingGreatLakes.org

1,634 sq. ft.

Dimensions are approximate.

Dimensions and layout are proposed and conceptual only, and are based upon preliminary development plans which are subject to withdrawal, revisions and other changes.

2510 Lake Michigan Drive NW, Grand Rapids, MI 49504 (616) 735-6080 CovLivingGreatLakes.org