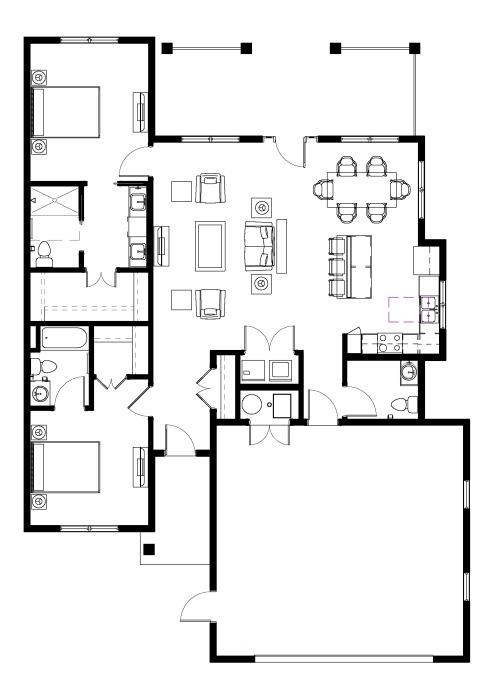

1,474 sq. ft.

Dimensions are approximate.

Dimensions and layout are proposed and conceptual only, and are based upon preliminary development plans which are subject to withdrawal, revisions and other changes.

2510 Lake Michigan Drive NW, Grand Rapids, MI 49504 (616) 735-6080 CovLivingGreatLakes.org