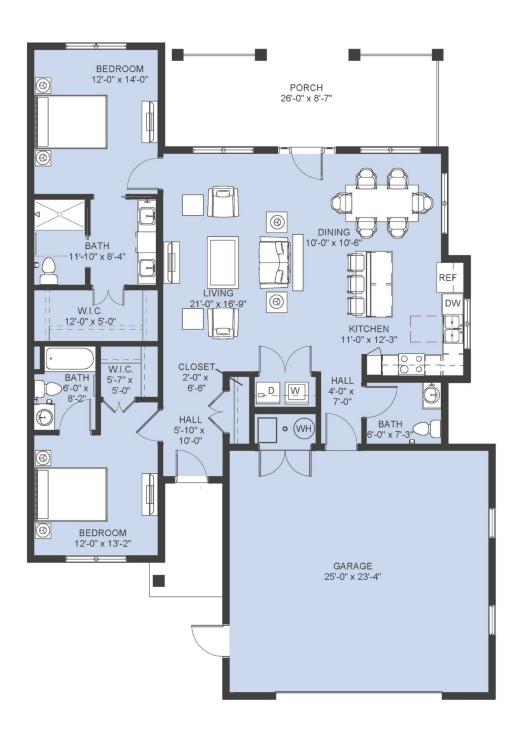

## 1,474 sq. ft.

Dimensions are approximate.

Dimensions and layout are proposed and conceptual only, and are based upon preliminary development plans which are subject to withdrawal, revisions and other changes.

2510 Lake Michigan Drive NW, Grand Rapids, MI 49504 (616) 735-6080 CovLivingGreatLakes.org