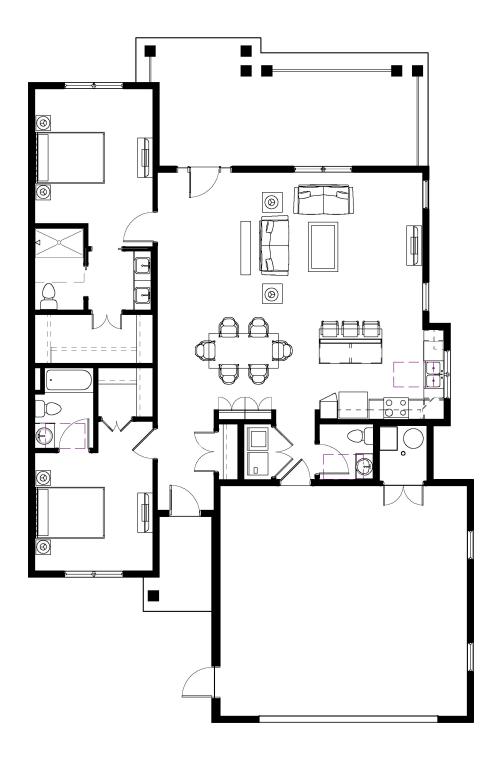

1,544 sq. ft.

Dimensions are approximate.

Dimensions and layout are proposed and conceptual only, and are based upon preliminary development plans which are subject to withdrawal, revisions and other changes.

2510 Lake Michigan Drive NW, Grand Rapids, MI 49504 (616) 735-6080 CovLivingGreatLakes.org

1,544 sq. ft.

Dimensions are approximate.

Dimensions and layout are proposed and conceptual only, and are based upon preliminary development plans which are subject to withdrawal, revisions and other changes.