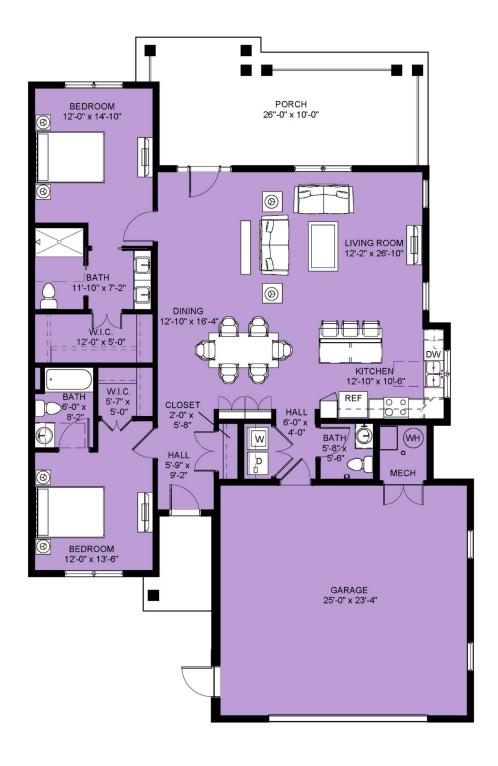

2510 Lake Michigan Drive NW, Grand Rapids, MI 49504 (616) 735-6080 CovLivingGreatLakes.org

1,544 sq. ft.

Dimensions are approximate.

Dimensions and layout are proposed and conceptual only, and are based upon preliminary development plans which are subject to withdrawal, revisions and other changes.

2510 Lake Michigan Drive NW, Grand Rapids, MI 49504 (616) 735-6080 CovLivingGreatLakes.org